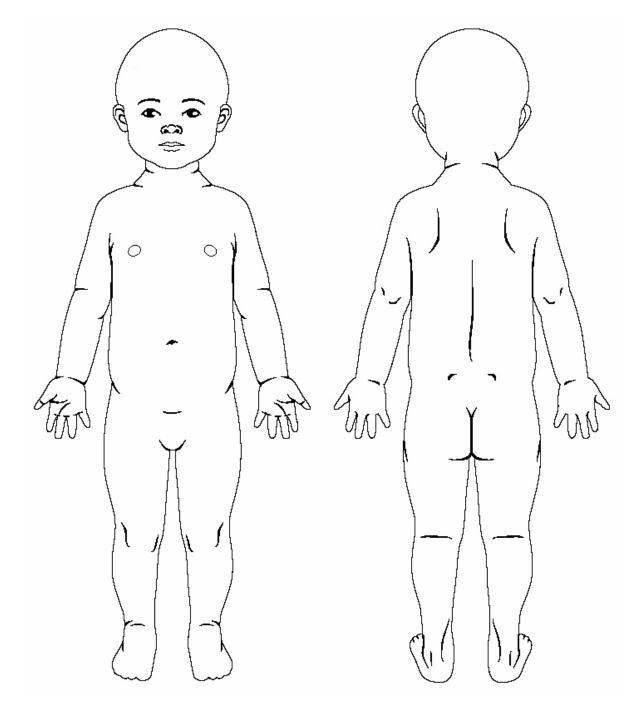

## \* sustained before coming into nursery

| Completed by   About the injury (please tell us how this happened and when)   Details of pre existing injury (please give as much detail as you can and state where any injuries are on the child's body, record using map on reverse)   Was any treatment given?   Was it necessary to seek medical advice – please give details   Parent/ Carer Name Parent/Carer Signature   Staff Name Staff Signature | Name of child (including surname)                                                                | Date & time completed  |
|------------------------------------------------------------------------------------------------------------------------------------------------------------------------------------------------------------------------------------------------------------------------------------------------------------------------------------------------------------------------------------------------------------|--------------------------------------------------------------------------------------------------|------------------------|
| About the injury (please tell us how this happened and when)   Details of pre existing injury (please give as much detail as you can and state where any injuries are on the child's body, record using map on reverse)   Was any treatment given?   Was it necessary to seek medical advice – please give details   Parent/ Carer Name Parent/Carer Signature                                             |                                                                                                  |                        |
| Details of pre existing injury (please give as much detail as you can and state where any injuries are on the child's body, record using map on reverse)   Was any treatment given?   Was it necessary to seek medical advice – please give details   Parent/ Carer Name Parent/Carer Signature                                                                                                            | Completed by                                                                                     |                        |
| Details of pre existing injury (please give as much detail as you can and state where any injuries are on the child's body, record using map on reverse)   Was any treatment given?   Was it necessary to seek medical advice – please give details   Parent/ Carer Name Parent/Carer Signature                                                                                                            |                                                                                                  |                        |
| Details of pre existing injury (please give as much detail as you can and state where any injuries are on the child's body, record using map on reverse)   Was any treatment given?   Was it necessary to seek medical advice – please give details   Parent/ Carer Name Parent/Carer Signature                                                                                                            |                                                                                                  |                        |
| injuries are on the child's body, record using map on reverse)   Was any treatment given?   Was it necessary to seek medical advice – please give details   Parent/ Carer Name Parent/Carer Signature                                                                                                                                                                                                      | About the injury (please tell us how this happened and when)                                     |                        |
| injuries are on the child's body, record using map on reverse)   Was any treatment given?   Was it necessary to seek medical advice – please give details   Parent/ Carer Name Parent/Carer Signature                                                                                                                                                                                                      |                                                                                                  |                        |
| injuries are on the child's body, record using map on reverse)   Was any treatment given?   Was it necessary to seek medical advice – please give details   Parent/ Carer Name Parent/Carer Signature                                                                                                                                                                                                      |                                                                                                  |                        |
| injuries are on the child's body, record using map on reverse)   Was any treatment given?   Was it necessary to seek medical advice – please give details   Parent/ Carer Name Parent/Carer Signature                                                                                                                                                                                                      |                                                                                                  |                        |
| injuries are on the child's body, record using map on reverse)   Was any treatment given?   Was it necessary to seek medical advice – please give details   Parent/ Carer Name Parent/Carer Signature                                                                                                                                                                                                      |                                                                                                  |                        |
| Was any treatment given?   Was it necessary to seek medical advice – please give details   Parent/ Carer Name Parent/Carer Signature                                                                                                                                                                                                                                                                       | <b>Details of pre existing injury</b> (please give as much detail as you can and state where any |                        |
| Was it necessary to seek medical advice – please give details   Parent/ Carer Name Parent/Carer Signature                                                                                                                                                                                                                                                                                                  | Injuries are on the child's body, record using map on reverse)                                   |                        |
| Was it necessary to seek medical advice – please give details   Parent/ Carer Name Parent/Carer Signature                                                                                                                                                                                                                                                                                                  |                                                                                                  |                        |
| Was it necessary to seek medical advice – please give details   Parent/ Carer Name Parent/Carer Signature                                                                                                                                                                                                                                                                                                  |                                                                                                  |                        |
| Was it necessary to seek medical advice – please give details   Parent/ Carer Name Parent/Carer Signature                                                                                                                                                                                                                                                                                                  |                                                                                                  |                        |
| Was it necessary to seek medical advice – please give details   Parent/ Carer Name Parent/Carer Signature                                                                                                                                                                                                                                                                                                  |                                                                                                  |                        |
| Parent/ Carer Name Parent/Carer Signature                                                                                                                                                                                                                                                                                                                                                                  | Was any treatment given?                                                                         |                        |
| Parent/ Carer Name Parent/Carer Signature                                                                                                                                                                                                                                                                                                                                                                  |                                                                                                  |                        |
| Parent/ Carer Name Parent/Carer Signature                                                                                                                                                                                                                                                                                                                                                                  |                                                                                                  |                        |
| Parent/ Carer Name Parent/Carer Signature                                                                                                                                                                                                                                                                                                                                                                  |                                                                                                  |                        |
| Parent/ Carer Name Parent/Carer Signature                                                                                                                                                                                                                                                                                                                                                                  |                                                                                                  |                        |
| Parent/ Carer Name Parent/Carer Signature                                                                                                                                                                                                                                                                                                                                                                  |                                                                                                  |                        |
|                                                                                                                                                                                                                                                                                                                                                                                                            | Was it necessary to seek medical advice – please give details                                    |                        |
|                                                                                                                                                                                                                                                                                                                                                                                                            |                                                                                                  |                        |
|                                                                                                                                                                                                                                                                                                                                                                                                            |                                                                                                  |                        |
|                                                                                                                                                                                                                                                                                                                                                                                                            |                                                                                                  |                        |
|                                                                                                                                                                                                                                                                                                                                                                                                            | Parent/ Carer Name                                                                               | Parent/Carer Signature |
| Staff Name Staff Signature                                                                                                                                                                                                                                                                                                                                                                                 |                                                                                                  |                        |
| Stall Name Stall Signature                                                                                                                                                                                                                                                                                                                                                                                 | Stoff Nama                                                                                       | Stoff Signature        |
|                                                                                                                                                                                                                                                                                                                                                                                                            | Stall Name                                                                                       |                        |
|                                                                                                                                                                                                                                                                                                                                                                                                            |                                                                                                  |                        |
| Senior Name Senior Signature                                                                                                                                                                                                                                                                                                                                                                               | Senior Name                                                                                      | Senior Signature       |
|                                                                                                                                                                                                                                                                                                                                                                                                            |                                                                                                  | -                      |

Child's Name : .....

Date: .....

Child's surface anatomy skin map